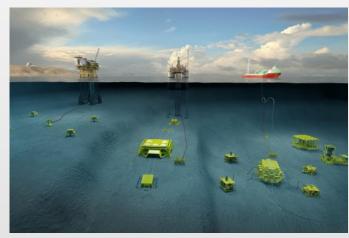

# Drilling technologies

Westmont brings solutions to all aspects of both onshore and offshore drilling. We support the development of drilling systems and technologies. We manufacture the full drilling portfolio under OEM license and support the processes of engineering, specialist manufacturing, delivery, installation and commissioning.

#### We support and deliver:

- Subsea systems
- Drilling equipment
- Mooring and loading systems
- Oil field services
- Marine assets
- Well intervention